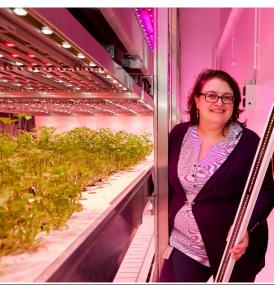

#### The William Wright Lightmongers Lecture 2019

**Thursday 27 June - 6pm to 8pm - UCL, London, WC1**For Members and Guests

Plant Factories (also known as indoor farms or vertical farms) are gaining widespread attention over the last few years. Pioneered in Japan, the last few years show an acceleration in the adoption of plant factories in other regions such as the USA, Canada, Europe and South-East Asia. This is possible through the use of LED light that gives new opportunities in the food production chain. Dr Celine Nicole will discuss how this innovative way of producing food can improve the taste and freshness we well as eliminate pesticides.