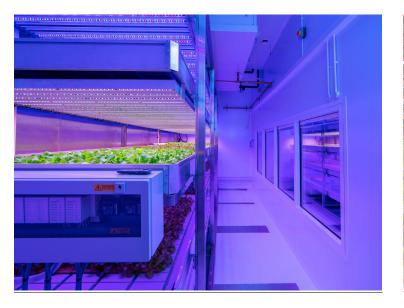

#### The William Wright Lightmongers Lecture 2019

**Thursday 27 June - 6pm to 8pm - UCL, London, WC1**For Members and Guests

Plant Factories (also known as indoor farms or vertical farms) are gaining widespread attention over the last few years. Pioneered in Japan, the last few years show an acceleration in the adoption of plant factories in other regions such as the USA, Canada, Europe and South-East Asia. This is possible through the use of LED light that gives new opportunities in the food production chain. Dr Celine Nicole will discuss how this innovative way of producing food can improve the taste and freshness we well as eliminate pesticides.